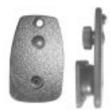

213047 Angled face plate 20°, centered

The choice for a fixed, angled screen position. Fits monitors with a vertical slot in back. Install onto ProClip.

213032 Tilt Swivel Plate, centered

The choice for an adjustabel screen angle. Fits monitors with a vertical slot in back. Install onto ProClip.